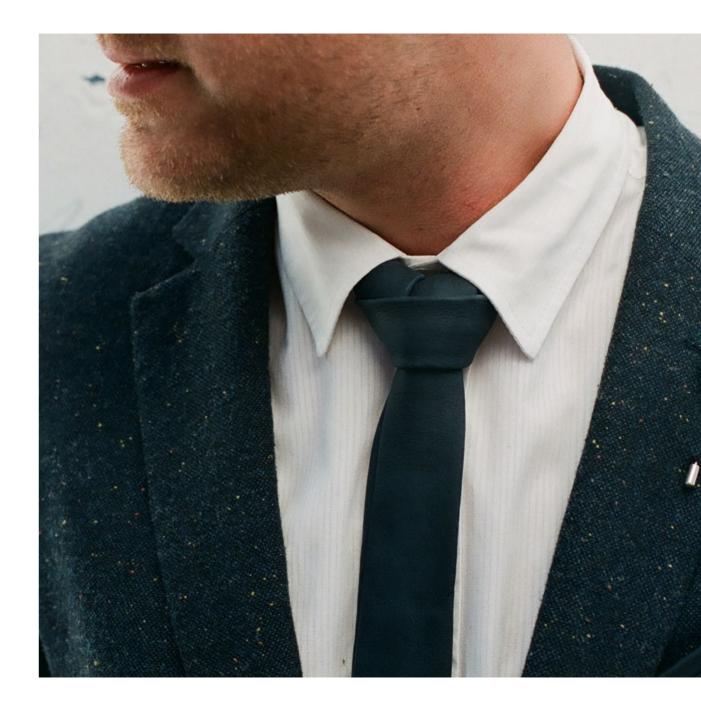

# MODEL NO.1 DEEP NAVY

TIE YOUR KNOT
AND COMB YOUR HAIR
TO THE SIDE. WEAR THIS
TIE EVERYDAY AND TELL
EVERYONE ABOUT IT.