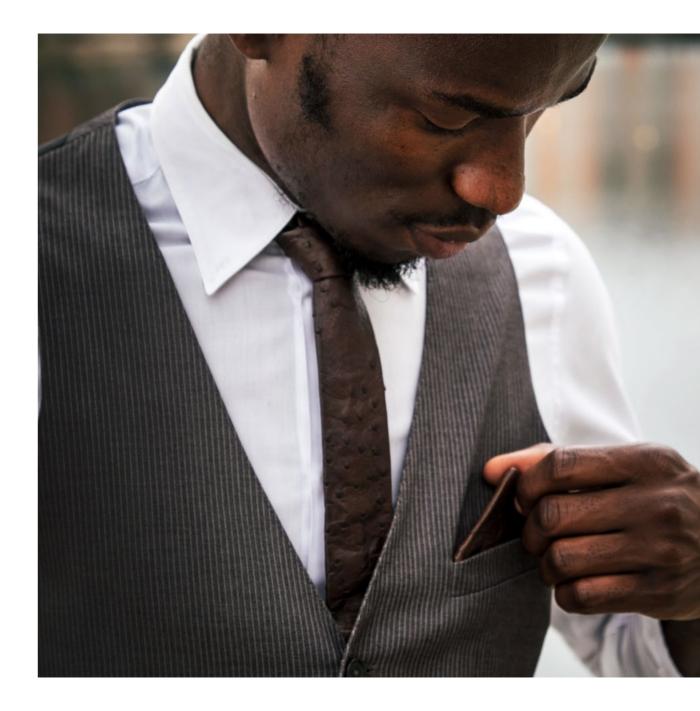

# MODEL NO.2 TOBACCO OSTRICH

STYLE IS TIMELESS.

LET YOUR APPEARCANCE

SPEAK FOR ITSELF WITH

THIS HANDMADE

TOBACCO OSTRICH

LEATHER TIE.

# MODEL NO.2 BLACK OSTRICH

STYLE IS TIMELESS.

LET YOUR APPEARCANCE

SPEAK FOR ITSELF WITH

THIS HANDMADE BLACK

OSTRICH LEATHER TIE.

# MODEL NO.2 GREY OSTRICH

STYLE IS TIMELESS.

LET YOUR APPEARCANCE

SPEAK FOR ITSELF WITH

THIS HANDMADE GRE

OSTRICH LEATHER TIE.

# MODEL NO.2 DARK BROWN OSTRICH

STYLE IS TIMELESS.

LET YOUR APPEARCANCE

SPEAK FOR ITSELF WITH THIS

HANDMADE DARK BROWN OS
TRICH LEATHER TIE.