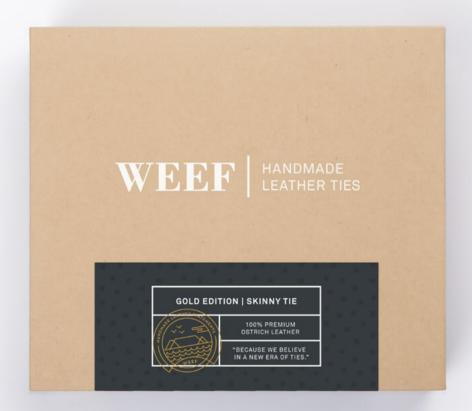

# MODEL NO.2 TOBACCO OSTRICH

STYLE IS TIMELESS.

LET YOUR APPEARCANCE

SPEAK FOR ITSELF WITH

THIS HANDMADE

TOBACCO OSTRICH

LEATHER TIE.

# MODEL NO.2 BLACK OSTRICH

STYLE IS TIMELESS.

LET YOUR APPEARCANCE

SPEAK FOR ITSELF WITH

THIS HANDMADE BLACK

OSTRICH LEATHER TIE.

# MODEL NO.2 GREY OSTRICH

STYLE IS TIMELESS.

LET YOUR APPEARCANCE

SPEAK FOR ITSELF WITH

THIS HANDMADE GRE

OSTRICH LEATHER TIE.

# MODEL NO.2 DARK BROWN OSTRICH

STYLE IS TIMELESS.

LET YOUR APPEARCANCE

SPEAK FOR ITSELF WITH THIS

HANDMADE DARK BROWN OS
TRICH LEATHER TIE.