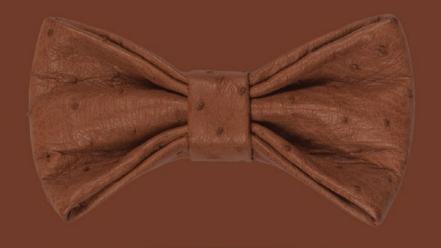

# MODEL NO.2 TOBACCO OSTRICH

STYLE IS TIMELESS.

LET YOUR APPEARCANCE

SPEAK FOR ITSELF WITH

THIS HANDMADE

TOBACCO OSTRICH

LEATHER TIE.