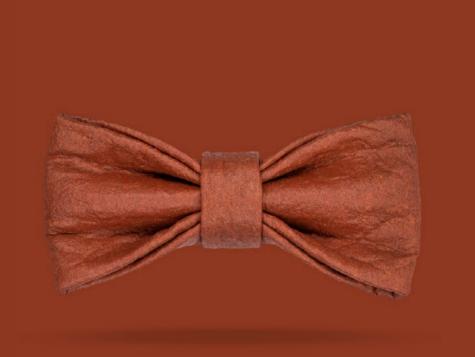

# MODEL NO.1 CHARLEY BROWN

TIE YOUR KNOT
TO MAKE A STATEMENT
AND HELP OTHERS MAKE
THEIRS. WEAR THIS TIE
WHEN YOU SPEAK 10
SYLLABLE WORDS,
10 TIMES IN A ROW.

# MODEL NO.1 MATT BLACK

TIE YOUR KNOT
AND GO TO A WEDDING
OR PLAY A GIG.
WEAR THIS CLASSIC TIE
WITH STYLE AND MAKE
UNFORGETTABLE
MEMORIES.

# MODEL NO.1 PEPPER GREY

TIE YOUR KNOT
AND ENGAGE IN DEEP
MEANINGFUL CONVERSATIONS. A DISTINGUISHED
MATCH FOR 'SALT &
PEPPER' HAIR.

# MODEL NO.1 OXBLOOD RED

TIE YOUR KNOT
AND GO FULL ROMANTIC.
WEAR THIS TIE WHILE
SPENDING QUALITY TIME
WITH A SPECIAL SOMEONE AND DRINKING
GOOD AGED RED WINE.

# MODEL NO.1 COGNAC TAN

TIE YOUR KNOT
AND UP YOUR
GENTLEMEN'S-GAME.
WEAR THIS TIE EVERY TIME YOU OPEN
THE DOOR FOR A LADY,
WHICH SHOULD BE
ALWAYS.

# MODEL NO.1 DEEP NAVY

TIE YOUR KNOT
AND COMB YOUR HAIR
TO THE SIDE. WEAR THIS
TIE EVERYDAY AND TELL
EVERYONE ABOUT IT.

# MODEL NO.1 OLIVER GREEN

TIE YOUR KNOT AND GO
TO THE BIGGEST AUDITION OF YOUR LIFE. WEAR
THIS TIE WHILE STAYING
TRUE TO YOURSELF AND
YOUR DREAMS.