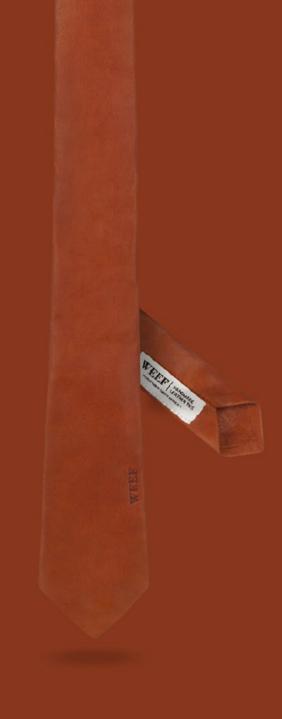

# MODEL NO.1 OXBLOOD RED

TIE YOUR KNOT
AND GO FULL ROMANTIC.
WEAR THIS TIE WHILE
SPENDING QUALITY TIME
WITH A SPECIAL SOMEONE AND DRINKING
GOOD AGED RED WINE.

#### ARE ALL TIES/PRODUCTS EXACTLY THE SAME?

All WEEF| Handmade Leather Ties are handcrafted to perfection using only high quality South African leather. Variations in the color, thickness, grain and natural marks and blemishes are all natural characteristics of leather. These characteristics enhance the beauty of the product, making each tie unique and one of a kind.