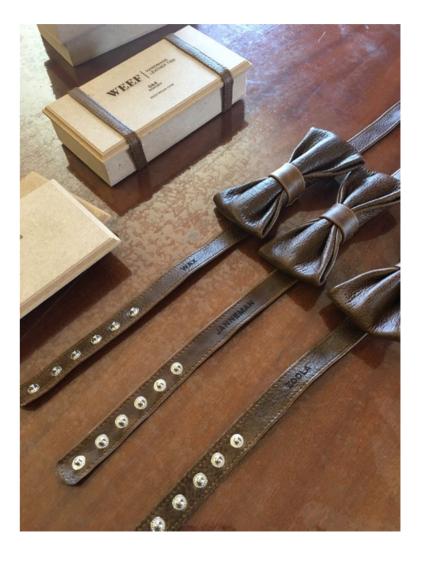

#### **WEEF SUSPENDERS**

#### WHERE ARE OUR PRODUCTS CRAFTED?

We have invested in our own Leather Atelier in Cape Town, South Africa. All products are crafted in-house, by hand, and personally signed by the leather craftsman.

#### WHAT KIND OF LEATHER IS USED FOR THE PRODUCTS?

We only use the highest-quality, hand-picked Full Aniline, Pull Up Bovine leather, to ensure that each product is crafted to perfection.

#### WHY LEATHER?

Leather has a timeless appeal and even in it's most basic form, leather is a very unique material. It's versatility, uniqueness and sustainability makes it the perfect material for crafting the finest products. It only gets better with age and weaves very well with other materials, creating a product that will last for years to come.

#### ARE ALL TIES/PRODUCTS EXACTLY THE SAME?

All WEEF| Handmade Leather Ties are handcrafted to perfection using only high quality South African leather. Variations in the color, thickness, grain and natural marks and blemishes are all natural characteristics of leather. These characteristics enhance the beauty of the product, making each tie unique and one of a kind.