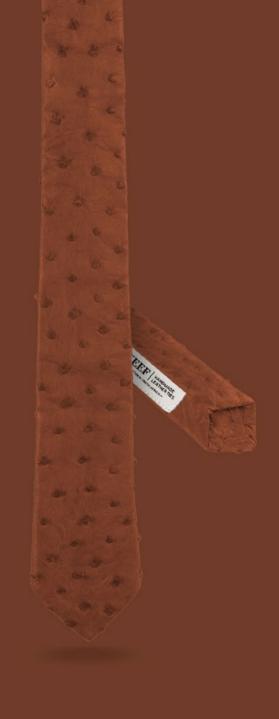

# MODEL NO.2 TOBACCO OSTRICH

STYLE IS TIMELESS.

LET YOUR APPEARCANCE

SPEAK FOR ITSELF WITH

THIS HANDMADE

TOBACCO OSTRICH

LEATHER TIE.

#### WHAT KIND OF LEATHER IS USED FOR THE PRODUCTS?

We only use the highest-quality, hand-picked Full Aniline, Pull Up Bovine leather, to ensure that each product is crafted to perfection.

#### WHY LEATHER?

Leather has a timeless appeal and even in it's most basic form, leather is a very unique material. It's versatility, uniqueness and sustainability makes it the perfect material for crafting the finest products. It only gets better with age and weaves very well with other materials, creating a product that will last for years to come.