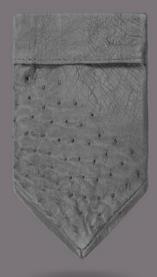

# MODEL NO.2 TOBACCO OSTRICH

STYLE IS TIMELESS.

LET YOUR APPEARCANCE

SPEAK FOR ITSELF WITH

THIS HANDMADE

TOBACCO OSTRICH

LEATHER TIE.

# MODEL NO.2 BLACK OSTRICH

STYLE IS TIMELESS.

LET YOUR APPEARCANCE

SPEAK FOR ITSELF WITH

THIS HANDMADE BLACK

OSTRICH LEATHER TIE.

# MODEL NO.2 GREY OSTRICH

STYLE IS TIMELESS.

LET YOUR APPEARCANCE

SPEAK FOR ITSELF WITH

THIS HANDMADE GRE

OSTRICH LEATHER TIE.

# MODEL NO.2 DARK BROWN OSTRICH

STYLE IS TIMELESS.

LET YOUR APPEARCANCE

SPEAK FOR ITSELF WITH THIS

HANDMADE DARK BROWN OS
TRICH LEATHER TIE.