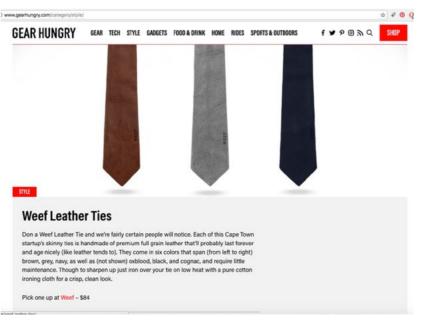

#### WEEF Handmade leather ties

Created by local guys Dèvan and Patrick, WEEF ('weave' in Afrikaans) is a bastion of class and gentlemen's style. With a different approach to accessories in a world of bespoke-everything-and-it-still-all-looks-the-same, these handmade leather ties are a welcome addition to the international men's fashion market. A bold statement tie, it works for all occasions and is available from the their online store.