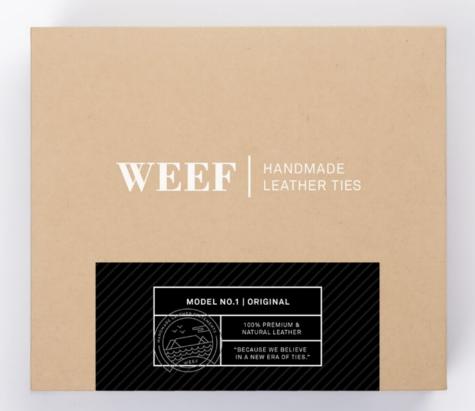

#### SOCIAL FEEDBACK & MEDIA

Armin 'Barney' Barnard posted a photo on Instagram.

34 mins · Instagram · 21

Just received a personal delivery of my Handmade Leather Tie by the amazing WEEF Styling brand, stunning packaging and utterly beautiful product. Can't wait to next wear my suit.