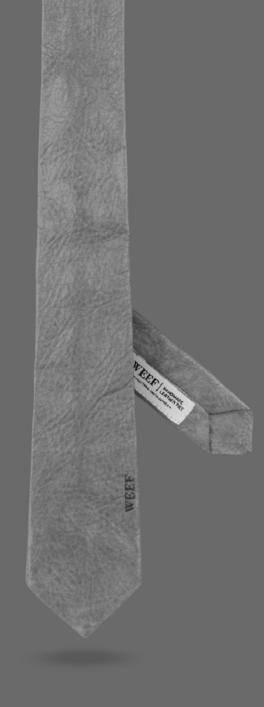

# MODEL NO.1 PEPPER GREY

TIE YOUR KNOT
AND ENGAGE IN DEEP
MEANINGFUL CONVERSATIONS. A DISTINGUISHED
MATCH FOR 'SALT &
PEPPER' HAIR.

#### WHAT KIND OF LEATHER IS USED FOR THE PRODUCTS?

We only use the highest-quality, hand-picked Full Aniline, Pull Up Bovine leather, to ensure that each product is crafted to perfection.

#### WHY LEATHER?

Leather has a timeless appeal and even in it's most basic form, leather is a very unique material. It's versatility, uniqueness and sustainability makes it the perfect material for crafting the finest products. It only gets better with age and weaves very well with other materials, creating a product that will last for years to come.