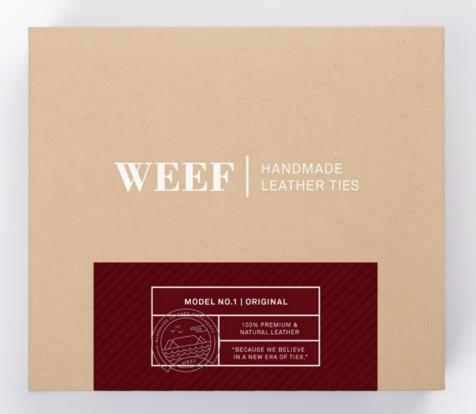

# MODEL NO.1 CHARLEY BROWN

TIE YOUR KNOT
TO MAKE A STATEMENT
AND HELP OTHERS MAKE
THEIRS. WEAR THIS TIE
WHEN YOU SPEAK 10
SYLLABLE WORDS,
10 TIMES IN A ROW.

#### WHERE ARE OUR PRODUCTS CRAFTED?

We have invested in our own Leather Atelier in Cape Town, South Africa. All products are crafted in-house, by hand, and personally signed by the leather craftsman.

#### WHAT KIND OF LEATHER IS USED FOR THE PRODUCTS?

We only use the highest-quality, hand-picked Full Aniline, Pull Up Bovine leather, to ensure that each product is crafted to perfection.