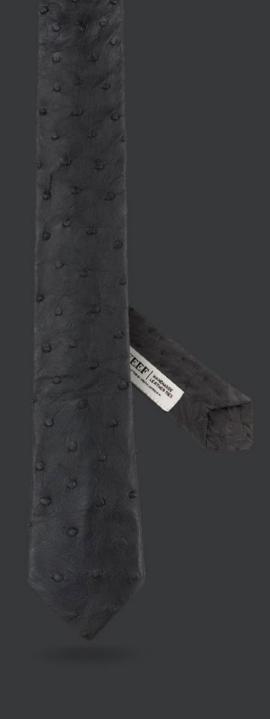

# MODEL NO.2 BLACK OSTRICH

STYLE IS TIMELESS.

LET YOUR APPEARCANCE

SPEAK FOR ITSELF WITH

THIS HANDMADE BLACK

OSTRICH LEATHER TIE.