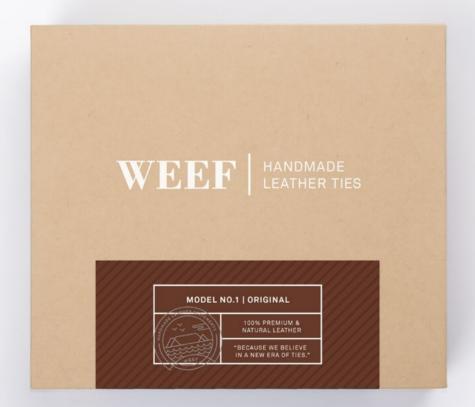

# MODEL NO.1 CHARLEY BROWN

TIE YOUR KNOT
TO MAKE A STATEMENT
AND HELP OTHERS MAKE
THEIRS. WEAR THIS TIE
WHEN YOU SPEAK 10
SYLLABLE WORDS,
10 TIMES IN A ROW.