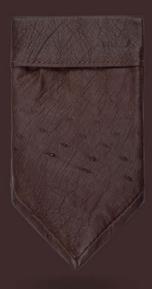

# MODEL NO.2 TOBACCO OSTRICH

STYLE IS TIMELESS.

LET YOUR APPEARCANCE

SPEAK FOR ITSELF WITH

THIS HANDMADE

TOBACCO OSTRICH

LEATHER TIE.

# MODEL NO.2 DARK BROWN OSTRICH

STYLE IS TIMELESS.

LET YOUR APPEARCANCE

SPEAK FOR ITSELF WITH THIS

HANDMADE DARK BROWN OS
TRICH LEATHER TIE.