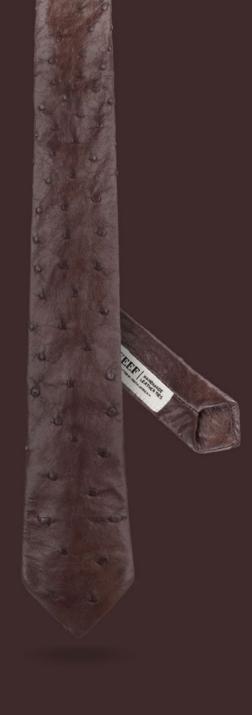

# MODEL NO.2 TOBACCO OSTRICH

STYLE IS TIMELESS.

LET YOUR APPEARCANCE

SPEAK FOR ITSELF WITH

THIS HANDMADE

TOBACCO OSTRICH

LEATHER TIE.

# MODEL NO.2 DARK BROWN OSTRICH

STYLE IS TIMELESS.

LET YOUR APPEARCANCE

SPEAK FOR ITSELF WITH THIS

HANDMADE DARK BROWN OS
TRICH LEATHER TIE.