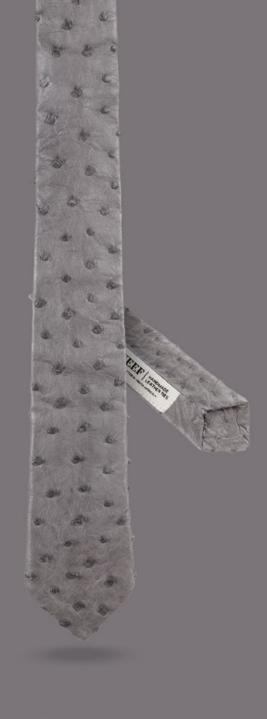

# MODEL NO.2 GREY OSTRICH

STYLE IS TIMELESS.

LET YOUR APPEARCANCE

SPEAK FOR ITSELF WITH

THIS HANDMADE GRE

OSTRICH LEATHER TIE.