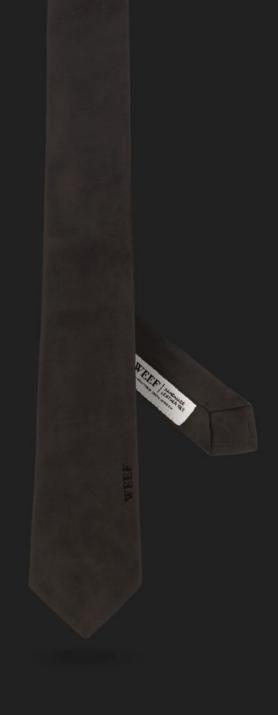

# MODEL NO.1 DEEP NAVY

TIE YOUR KNOT
AND COMB YOUR HAIR
TO THE SIDE. WEAR THIS
TIE EVERYDAY AND TELL
EVERYONE ABOUT IT.