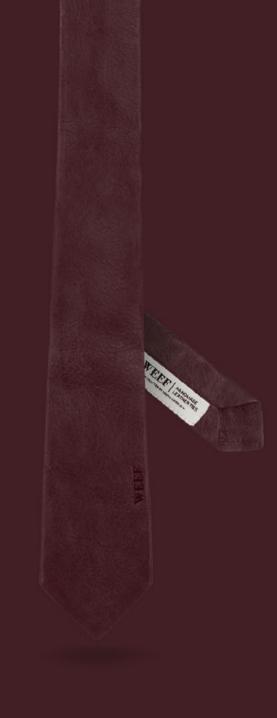

# MODEL NO.1 OXBLOOD RED

TIE YOUR KNOT
AND GO FULL ROMANTIC.
WEAR THIS TIE WHILE
SPENDING QUALITY TIME
WITH A SPECIAL SOMEONE AND DRINKING
GOOD AGED RED WINE.