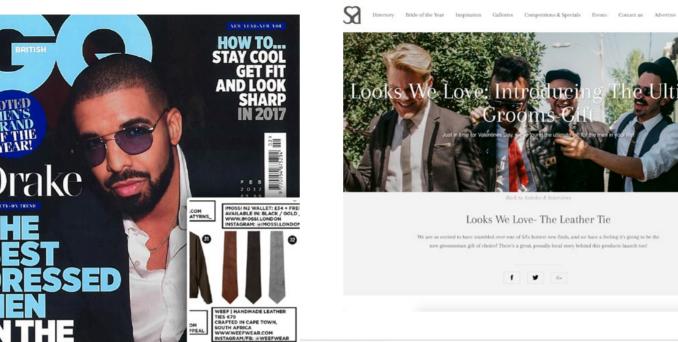

# **GQ Recommends (03.11.2016)**

The products, places and paraphernalia we highly recommend

See last week's picks here

#### WEEF Handmade leather ties

Created by local guys Dèvan and Patrick, WEEF ('weave' in Afrikaans) is a bastion of class and gentlemen's style. With a different approach to accessories in a world of bespoke-everything-and-it-still-all-looks-the-same, these handmade leather ties are a welcome addition to the international men's fashion market. A bold statement tie, it works for all occasions and is available from the their online store.