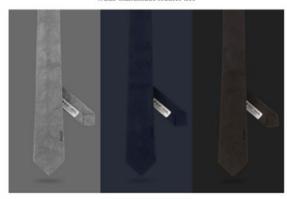

# MODEL NO.2 TOBACCO OSTRICH

STYLE IS TIMELESS.

LET YOUR APPEARCANCE

SPEAK FOR ITSELF WITH

THIS HANDMADE

TOBACCO OSTRICH

LEATHER TIE.

# MODEL NO.2 BLACK OSTRICH

STYLE IS TIMELESS.

LET YOUR APPEARCANCE

SPEAK FOR ITSELF WITH

THIS HANDMADE BLACK

OSTRICH LEATHER TIE.

# MODEL NO.2 GREY OSTRICH

STYLE IS TIMELESS.

LET YOUR APPEARCANCE

SPEAK FOR ITSELF WITH

THIS HANDMADE GRE

OSTRICH LEATHER TIE.

# MODEL NO.2 DARK BROWN OSTRICH

STYLE IS TIMELESS.

LET YOUR APPEARCANCE

SPEAK FOR ITSELF WITH THIS

HANDMADE DARK BROWN OS
TRICH LEATHER TIE.