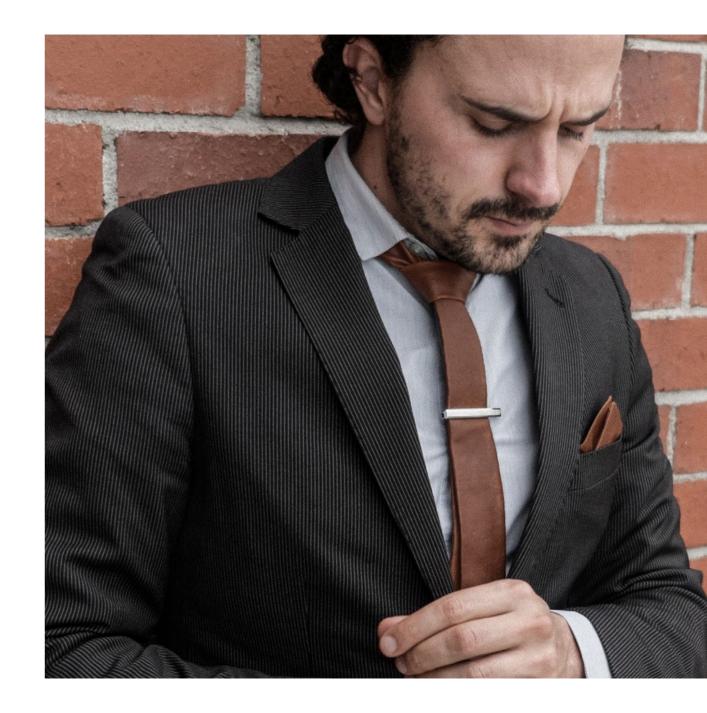

# MODEL NO.1 CHARLEY BROWN

TIE YOUR KNOT
TO MAKE A STATEMENT
AND HELP OTHERS MAKE
THEIRS. WEAR THIS TIE
WHEN YOU SPEAK 10
SYLLABLE WORDS,
10 TIMES IN A ROW.

# MODEL NO.1 COGNAC TAN

TIE YOUR KNOT
AND UP YOUR
GENTLEMEN'S-GAME.
WEAR THIS TIE EVERY TIME YOU OPEN
THE DOOR FOR A LADY,
WHICH SHOULD BE
ALWAYS.