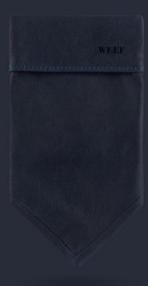

# MODEL NO.1 DEEP NAVY

TIE YOUR KNOT
AND COMB YOUR HAIR
TO THE SIDE. WEAR THIS
TIE EVERYDAY AND TELL
EVERYONE ABOUT IT.