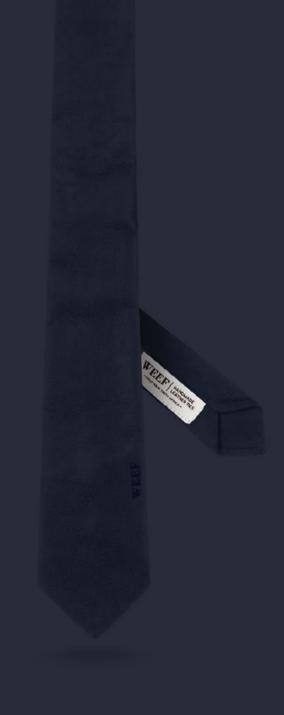

# MODEL NO.1 DEEP NAVY

TIE YOUR KNOT
AND COMB YOUR HAIR
TO THE SIDE. WEAR THIS
TIE EVERYDAY AND TELL
EVERYONE ABOUT IT.