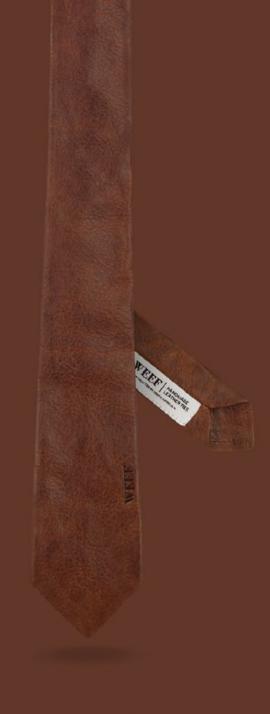

#### WHERE ARE OUR PRODUCTS CRAFTED?

We have invested in our own Leather Atelier in Cape Town, South Africa. All products are crafted in-house, by hand, and personally signed by the leather craftsman.

#### WHAT KIND OF LEATHER IS USED FOR THE PRODUCTS?

We only use the highest-quality, hand-picked Full Aniline, Pull Up Bovine leather, to ensure that each product is crafted to perfection.

#### ARE ALL TIES/PRODUCTS EXACTLY THE SAME?

All WEEF| Handmade Leather Ties are handcrafted to perfection using only high quality South African leather. Variations in the color, thickness, grain and natural marks and blemishes are all natural characteristics of leather. These characteristics enhance the beauty of the product, making each tie unique and one of a kind.