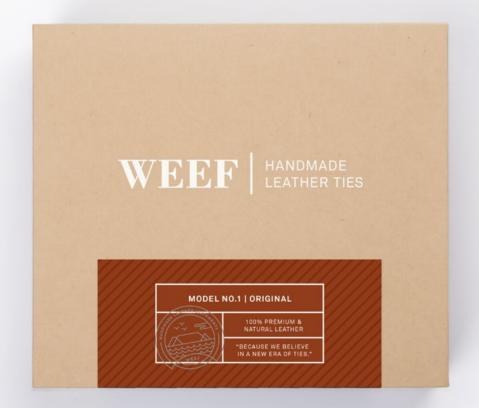

#### WHERE ARE OUR PRODUCTS CRAFTED?

We have invested in our own Leather Atelier in Cape Town, South Africa. All products are crafted in-house, by hand, and personally signed by the leather craftsman.

#### WHAT KIND OF LEATHER IS USED FOR THE PRODUCTS?

We only use the highest-quality, hand-picked Full Aniline, Pull Up Bovine leather, to ensure that each product is crafted to perfection.